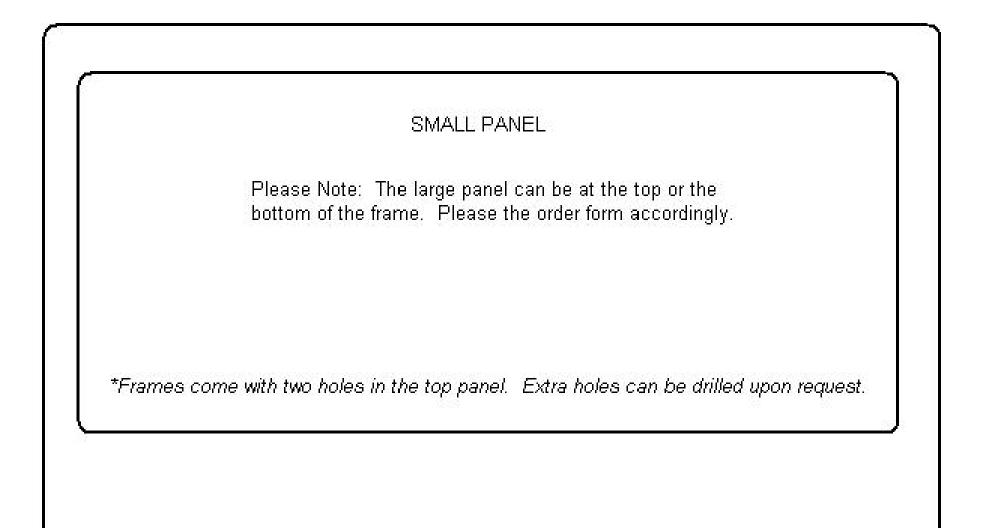

Each frame comes with two holes in the small panel. If desired, two additional holes can be drilled in the large panel at no extra charge.

| Do you want two extra holes                     | drilled in the | large panel' | ? No Yes                                                                                                                                                            |  |  |
|-------------------------------------------------|----------------|--------------|---------------------------------------------------------------------------------------------------------------------------------------------------------------------|--|--|
| Do you want the large panel                     | on the         | Тор          | Bottom                                                                                                                                                              |  |  |
| Please specify quantity                         | *250 500       |              | *This qty incurs a \$60 one time art charge<br>*Please specify desired design on attached sheet<br>*Or E-Mail Art To info@ezlettering.com<br>ATT: Custom Department |  |  |
| Please specify desired design on attached sheet |                |              |                                                                                                                                                                     |  |  |